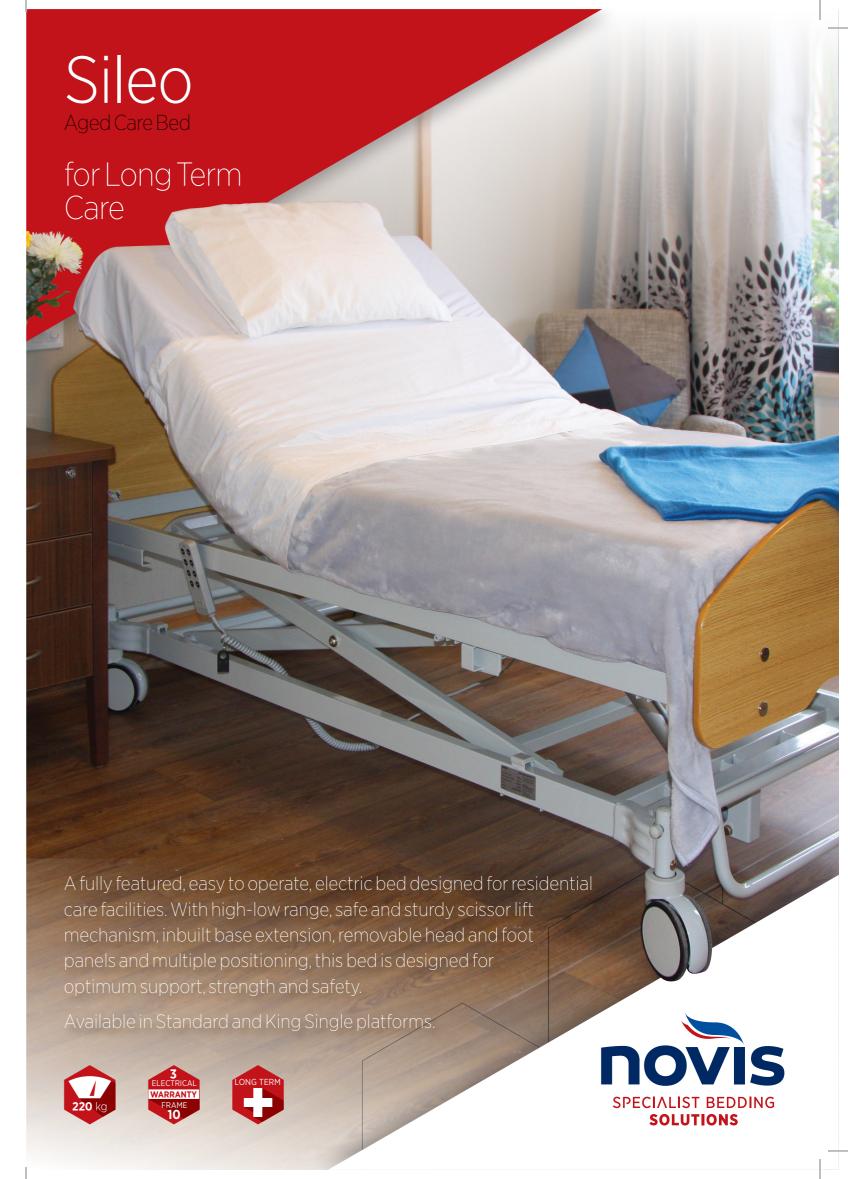

# Aged Care Bed

#### Sturdy, Slatted Frame

One piece mainframe constructed from powder coated steel for maximum strength. Operates as a high-low, four part profiling bed, with electric adjustable bed height, back rest, knee break and heel lift. Powered by a reliable Dewert actuator, with an inbuilt Back Up Battery available as an optional accessory.