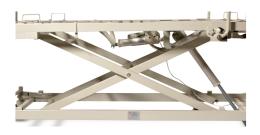

#### Scissor Lift Mechanism

The high-low scissor lift mechanism, with cross support beneath the platform, ensures the platform moves straight up and down, reducing the risk of damage to walls or other equipment around the bed. The design helps to evenly distribute the load, increasing durability and safety.