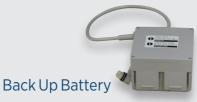

A rechargeable battery pack designed for a single operation, in the event of a power failure. Battery attaches to a cradle underneath the bed.

**CODE BE5001** 

Self Help Pole

Support pole to aid patient repositioning while lying in bed. Mounts into inbuilt brackets at either side of bed head.