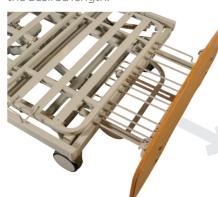

#### Base Extension

The built in base extension increases the length of the bed platform by a maximum of 200 mm. The base easily extends at the foot end by loosening the extension knob and pulling the extension frame out to