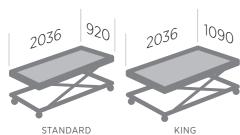

# Sileo Aged Care Bed

|                          | SAFE WORKING LOAD                                                                                      | 220 kg                                       |                                               |
|--------------------------|--------------------------------------------------------------------------------------------------------|----------------------------------------------|-----------------------------------------------|
|                          | MAXIMUM PATIENT WEIGHT                                                                                 | 185 kg                                       |                                               |
|                          | WARRANTY 3 year Electrical / 10 year Frame /1 year Back Up Battery  FRAME MATERIAL Powder Coated Steel |                                              | ame /1yearBackUpBattery                       |
|                          |                                                                                                        |                                              | pated Steel                                   |
| SYSTEM                   | MODEL                                                                                                  | Standard                                     | King                                          |
|                          | OVERALL DIMENSIONS                                                                                     | w 920 mm <sup>†</sup> ∟ 2036 mm <sup>‡</sup> | w 1090 mm <sup>†</sup> ∟ 2036 mm <sup>‡</sup> |
|                          | HEIGHT BASE                                                                                            | 330 - 780 mm                                 | 330 - 780 mm                                  |
|                          | MATTRESS DIMENSIONS RECOMMENDED                                                                        | w 860-900 mm ∟ 1960-2200* mm                 | w 1050 -1070 mm ⊾ 1960 - 2200* mm             |
|                          | BED FRAME WEIGHT WITHOUT ACCESSORIES                                                                   | 102 kg                                       | 107 kg                                        |
|                          | BED WITH GOLDEN OAK PANELS                                                                             | BE1001                                       | BE2001                                        |
| COMPLIANCES  COMPLIANCES | BED WITH WARM OAK PANELS                                                                               | BE1002                                       | BE2002                                        |
|                          | BED WITH MOULDED PANELS                                                                                | BE1003                                       | NA                                            |
|                          | THERAPEUTIC GOODS ADMINISTRATION                                                                       | ARTG                                         | 278782 ARTG   278802                          |
|                          | INTERNATIONAL STANDARDS ORGANISA                                                                       | NTION SISO 9001                              | 14001 SO<br>13485                             |
|                          | INTERNATIONAL ELECTROTECHNICAL CO                                                                      | OMMISSION                                    | C 60601-2-52:2009                             |

Available in either Standard or King single platforms.