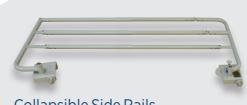

#### Collapsible Side Rails

Collapsible metal side rail system attaches firmly to bed frame. Simply release the locking knob to fold down each rail for patient access or transfer.

CODE **BE6001** SOLD AS A PAIR