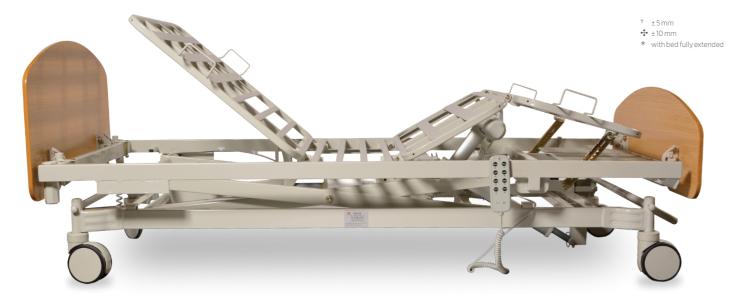

#### Sturdy, Slatted Frame

One piece mainframe constructed from powder coated steel for maximum strength. Operates as a high-low, four part profiling bed, with electric adjustable bed height, back rest, knee break and heel lift. Powered by a reliable Dewert actuator, with an inbuilt Back Up Battery available as an optional accessory.

#### Scissor Lift Mechanism

The high-low scissor lift mechanism, with cross support beneath the platform, ensures the platform moves straight up and down, reducing the risk of damage to walls or other equipment around the bed. The design helps to evenly distribute the load, increasing durability and safety.