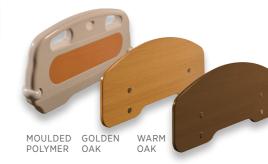

#### **Quick Release Panels**

Both head and foot panels are easily removable, ideal for caregiver positioning when administering foot or hair care routines.

Three design options available. Classic curved design in two timber finishes or moulded polymer design with inbuilt handles and wall protectors.